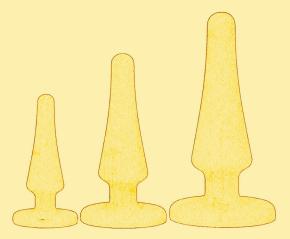

### **MORE TIPS**

**PLUG IN:** Butt plugs provide a filling sensation that many people find arousing, and can prepare you for anal sex with a penis or larger toys. Butt plugs should always have wide bases or handles for safe use, as it's possible for toys to be lost inside the body during butt play. Avoid the embarrassing ER visit and choose wisely! A classic plug like the American POP! Mode Plug or an anal training kit - a set of multiple plugs in different sizes for working your way up - is another great option.