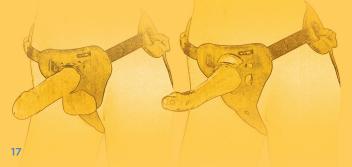

MAINTAIN CONTROL: A good position for beginners is to relax on all fours with your partner kneeling in place behind you; this lets you lean back onto the penis or strap-on, controlling the pressure, speed, and penetration depth. Apply lots of lube or Relax<sup>™</sup> Anal Relaxer before you start. Anal sex can feel uncomfortable or strange at first, which will usually subside as your body adjusts, but if you experience severe pain, stop or slow down until you feel comfortable. It's always okay to tell your partner you need to pause, avoid, or conclude any sexual activity for any reason, and they must listen to you when you do.