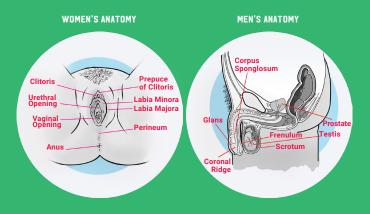

### **BE ANATOMICALLY CORRECT**

Linger on the parts of his anatomy that are particularly sensitive: the tip of his penis, his testicles and his perineum, the secret hot spot between the testicles and the anus.