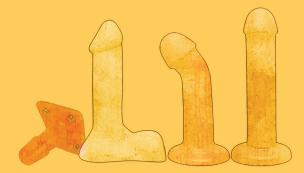

Wearers who have penises can also experiment with hollow strap-ons or harnesses with built-in presenter holes like the Leather Ultra Harness for Men, while wearers with vaginas can enjoy modifications like the Double Up Plug or Gal Pal to experience penetration at the same time as the receiving partner.